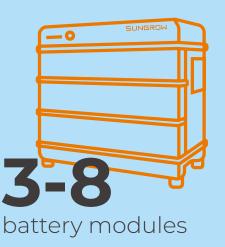

# DID YOU KNOW?

66

Starting from 3 modules you can connect up to 8 modules per battery. This way you can **go from 9.6 kWh up to 25.6 kWh.** For maximum flexibility, no matter what your customer's individual requirements may be.